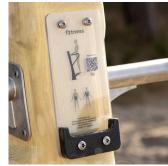

#### Additional information

- equipment adapted for the disabled; device intended for public outdoor gyms;
- equipment has a certificate issued by an accredited entity or a declaration of conformity;
- no sharp edges or chinks that would pose a danger of jamming the head, fingers or any other body parts;
- render is for reference only, the actual appearance of the equipment and its color may vary;