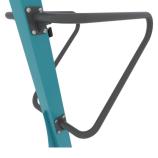

#### **Material specification**

Powder galvanized and powder-coated or stainless steel construction of 100 x 100 mm profile, dulrable end caps on the top of the structure made of plastic,

Rotary elements made of polycarbonate,

Powder galvanized and powder coated steel or stainless steel bars,