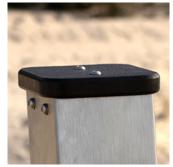

#### **Material specification**

Powder galvanized and powder-coated or stainless steel construction of 100 x 100 mm profile, dulrable end caps on the top of the structure made of plastic,

Rotary elements made of polycarbonate,

Stainless steel screws and/or screws covered with plastic caps,

Safe end caps on top of the structure made of synthetic material,