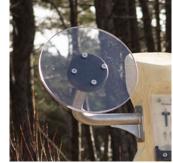

#### **Material specification**

Powder galvanized and powder-coated or stainless steel construction of 100 x 100 mm profile, dulrable end caps on the top of the structure made of plastic,

Rotary elements made of polycarbonate,

#### Additional information

- equipment adapted for the disabled; device intended for public outdoor gyms;
- equipment has a certificate issued by an accredited entity or a declaration of conformity;
- no sharp edges or chinks that would pose a danger of jamming the head, fingers or any other body parts;
- render is for reference only, the actual appearance of the equipment and its color may vary;