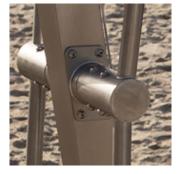

#### **Material specification**

Powder galvanized and powder-coated or stainless steel construction of 100 x 100 mm profile, dulrable end caps on the top of the structure made of plastic,

Rotary elements made of polycarbonate,

Powder galvanized and powder coated steel or stainless steel bars,

Stainless steel screws and/or screws covered with plastic caps,

Safe end caps on top of the structure made of synthetic material,