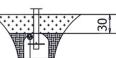

## Surfaces according to EN 1176-1:2017

|                                                     | Description (mm)                  | Layer thickness<br>(cm) | Maximum fall height<br>(cm) |
|-----------------------------------------------------|-----------------------------------|-------------------------|-----------------------------|
| Concrete / stone / bituminous<br>surfaces (A, B, C) | -                                 | -                       | ≤100                        |
| outer soil layer (A,B,C)                            | -                                 | -                       | ≤120                        |
| Turf (A,B,C)                                        | -                                 | -                       | ≤150                        |
| bark (A,C)                                          | Particle size from 20 to<br>80    | 30                      | ≤200                        |
|                                                     |                                   | 40                      | ≤300                        |
| wood shavings/cuttings (A, C)                       | Particle size from 5 to 30        | 30                      | ≤200                        |
|                                                     |                                   | 40                      | ≤300                        |
| sand (A,C) Pa                                       | Particle size from 0,2 to<br>2 mm | 30                      | ≤200                        |
|                                                     |                                   | 40                      | ≤300                        |
| gravel (A,C)                                        | Particle size from 2 to 8         | 30                      | ≤200                        |
|                                                     |                                   | 40                      | ≤300                        |
| attested synthetic (A, B, C)                        | Tested according to EN 1177       |                         | <60                         |