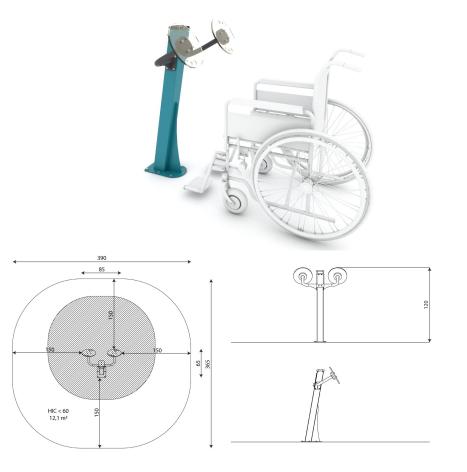

## **Product data**

| Length                      | 85 cm       |
|-----------------------------|-------------|
| Width                       | 65 cm       |
| Total height                | 120 cm      |
| Age group                   | 14+ years   |
| Safety zone                 | 12,1 m2     |
| Free fall height            | <60 cm      |
| In accordance with norm EN  | 1176-1:2017 |
| Availability of spare parts | YES         |
| Color options               |             |

#### **Material specification**

Powder galvanized and powder-coated or stainless steel construction of 100 x 100 mm profile, dulrable end caps on the top of the structure made of plastic,

Rotary elements made of polycarbonate,

Powder galvanized and powder coated steel or stainless steel bars,

#### Additional information

- equipment adapted for the disabled; device intended for public outdoor gyms;
- equipment has a certificate issued by an accredited entity or a declaration of conformity;
- no sharp edges or chinks that would pose a danger of jamming the head, fingers or any other body parts;
- render is for reference only, the actual appearance of the equipment and its color may vary;