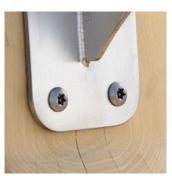

Stainless steel screws and/or screws covered with plastic caps,

Safe end caps on top of the structure made of synthetic material,